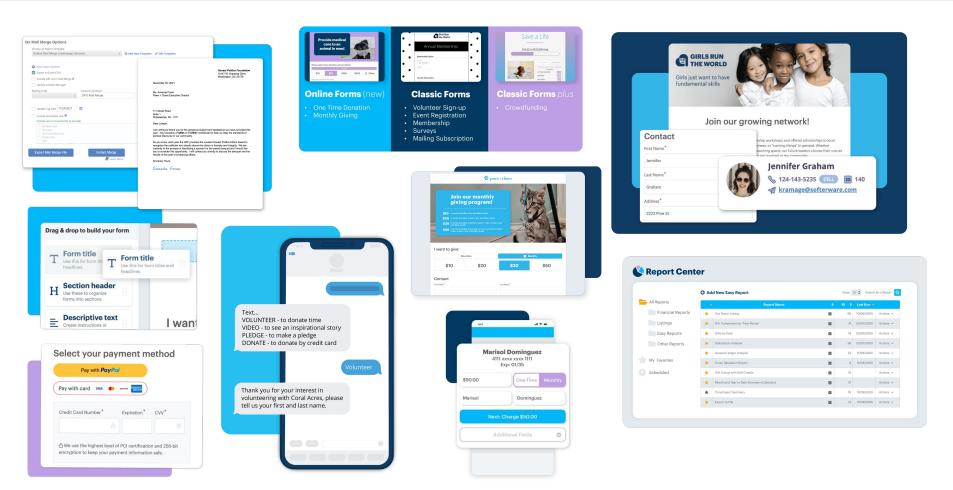

## How to Segment in DonorPerfect?

#### **Selection Filters!**

#### **Email Communication using Constant Contact**

- ★ Integration with DonorPerfect
- ★ DonorPerfect templates directly in Constant Contact
- ★ Use selection filters to create manual and dynamic lists
- ★ Track emails sent directly in DonorPerfect!

## What about Mail?

- Use DonorPerfect Fundraiser Bot, same information just change the delivery method
- ★ Use Mail Merge to export a list, or merge into a letter directly
- ★ Include a QR code on your letter!

| Choose an Export Template                                                                                                               |                                                                                                                                                                                                                                                                                                                                                                                                                         |
|-----------------------------------------------------------------------------------------------------------------------------------------|-------------------------------------------------------------------------------------------------------------------------------------------------------------------------------------------------------------------------------------------------------------------------------------------------------------------------------------------------------------------------------------------------------------------------|
| Default Mail Merge (mailmerge) (shared)                                                                                                 | ) Add New Template 🥜 Edit Template                                                                                                                                                                                                                                                                                                                                                                                      |
| Show Fewer Options Export to Excel (CSV) Include GR List in Mail Merge Ø                                                                | Honest Politics Foundation<br>10147 W. Granicos Drive<br>Weshington, DC 20178                                                                                                                                                                                                                                                                                                                                           |
| Update Contact Manager                                                                                                                  | November 30, 2021                                                                                                                                                                                                                                                                                                                                                                                                       |
| Mailing Code Contact Comment  DPO Mail Merge                                                                                            | Ms. Amanda Foran<br>Plaws + Claws Executive Director                                                                                                                                                                                                                                                                                                                                                                    |
| Update Tag bate 11/24/2021   rukude SmartGve Link   Choose one or more forms to include  Michaite Chart Smart Link  of Chart Smart Link | 111 Street Road<br>Solie 1<br>Protection, PA 11111<br>Dear Joseph,<br>I are writing to hank you for the generous support and assistance you have provided this<br>year. You prictudes of \$480 or 1102321 contributed to help us make the standards of a                                                                                                                                                                |
| Export Mail Merge File                                                                                                                  | As you know, each year the HPF provides the coveted Honest Political Ethics Award to<br>recognize the political who stands above the others in honesty and integrity. We are<br>currently in the process of defaulty as approach for the award barryat and I would like<br>you to consider this opportunity. I will contact you shortly to discuss the barryast and the<br>results of the year the functioning efforts. |
|                                                                                                                                         | Sincerey Yours.<br>Amanda Foran                                                                                                                                                                                                                                                                                                                                                                                         |
|                                                                                                                                         |                                                                                                                                                                                                                                                                                                                                                                                                                         |
|                                                                                                                                         |                                                                                                                                                                                                                                                                                                                                                                                                                         |
|                                                                                                                                         |                                                                                                                                                                                                                                                                                                                                                                                                                         |

### When you receive the gift

Thank your donors using Email Templates in DonorPerfect

Use Constant Contact to send follow up emails and update your donors on their impact

Use the Fundraiser Bot to help you create regular content