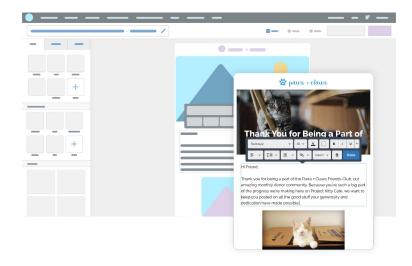

## Do you need help writing this story? Try the DonorPerfect Fundraiser Bot!

\*ChatGPT is a product of OpenAl and subject to its terms and conditions.

#### Welcome to the DonorPerfect Fundraiser Bot

Hi there! I'm here to help you create fundraising communications like emails, letters, social media posts and more.

I'm powered by ChatGPT\* and free for nonprofits to use to help you raise money!

Please use this step-by-step tool to create fundraising appeals and other communication. All fields are required.