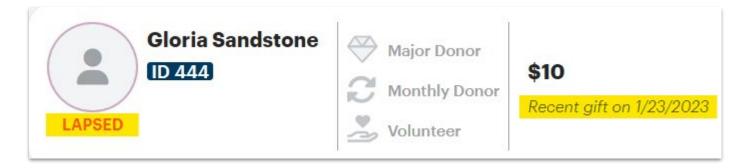

## What is Your Goal?

- ★ Start a Monthly Giving Program
- ★ Upgrade Mid-level or Major Donors
- ★ Reactivate Lapsed Donors

My lapsed donors are those whose last gift was between 1 and 3 years ago. Yours may be the last 18 months or the last 5 years.

#### **Your Current Situation - Lapsed Donors**

- ★ Find and re-engage existing donors
- ★ Understand their giving trends
- ★ Personalize communications
- ★ Monitor your cultivation success