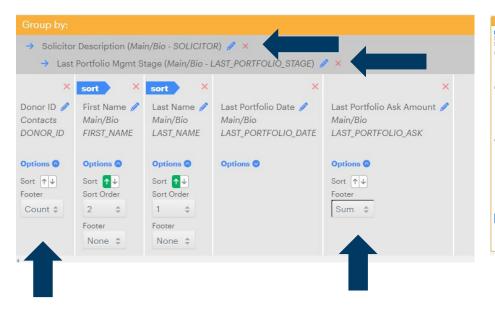

| Solicitor Descr | Last Portfolio Mgmt Stage | Donor ID | First Name | Last Name | Date       | Ask Amount        |
|-----------------|---------------------------|----------|------------|-----------|------------|-------------------|
| Mary Moore      | 3-Cultivation             |          |            |           |            |                   |
|                 |                           | 23       | Margaret   | Avery     | 02/22/2024 | \$5,000.0         |
|                 |                           | 67       | Jim        | Barkley   | 03/15/2024 | \$7,500.0         |
|                 |                           | Count: 2 |            |           |            | Total: \$12,500.0 |
| Rick Grimes     | 3-Cultivation             |          |            |           |            |                   |
|                 |                           | 29       | Kelly      | Martin    | 01/31/2024 | \$2,500.0         |
|                 |                           | 30       | Thomas     | Sawyer    | 02/17/2024 | \$20,000.0        |
|                 |                           | Count: 2 |            |           |            | Total: \$22,500.0 |
| Sean Reilly     | 2-Qualification           |          |            |           |            |                   |
|                 |                           | 46       | Jennifer   | Stonewall | 04/30/2023 |                   |
|                 |                           | Count: 1 |            |           |            | Total: \$0.0      |
| Sean Reilly     | 3-Cultivation             |          |            |           |            |                   |
|                 |                           | 49       | Samantha   | Newcomb   | 05/15/2024 |                   |

Count: 1

Count: 1

**Grand Count:** 

59 Tom

Burgess

Vanessa Charles

3-Cultivation

Portfolio Management

08/17/2023

Total: \$0.00

Total: \$10,000.00

\$45,000,00

Last Portfolio Last Portfolio

Contac