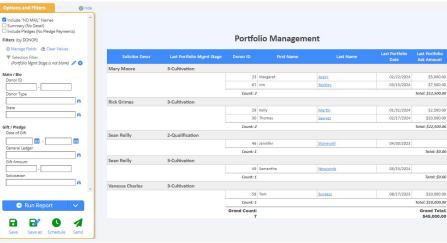

| Solicitor Descr | Last Portfolio Mgmt Stage | Donor ID | First Name | Last Name | Date       | Ask Amount        |
|-----------------|---------------------------|----------|------------|-----------|------------|-------------------|
| Mary Moore      | 3-Cultivation             |          |            |           |            |                   |
|                 |                           | 23       | Margaret   | Avery     | 02/22/2024 | \$5,000.0         |
|                 |                           | 67       | Jim        | Barkley   | 03/15/2024 | \$7,500.0         |
|                 |                           | Count: 2 |            |           |            | Total: \$12,500.0 |
| Rick Grimes     | 3-Cultivation             |          |            |           |            |                   |
|                 |                           | 29       | Kelly      | Martin    | 01/31/2024 | \$2,500.0         |
|                 |                           | 30       | Thomas     | Sawyer    | 02/17/2024 | \$20,000.0        |
|                 |                           | Count: 2 |            |           |            | Total: \$22,500.0 |
| Sean Reilly     | 2-Qualification           |          |            |           |            |                   |
|                 |                           | 46       | Jennifer   | Stonewall | 04/30/2023 |                   |
|                 |                           | Count: 1 |            |           |            | Total: \$0.0      |
| Sean Reilly     | 3-Cultivation             |          |            |           |            |                   |
|                 |                           | 49       | Samantha   | Newcomb   | 05/15/2024 |                   |

Count: 1

Count: 1

**Grand Count:** 

59 Tom

Burgess

Vanessa Charles

3-Cultivation

Portfolio Management

08/17/2023

Total: \$0.00

Total: \$10,000.00

\$45,000,00

Last Portfolio Last Portfolio

Contac