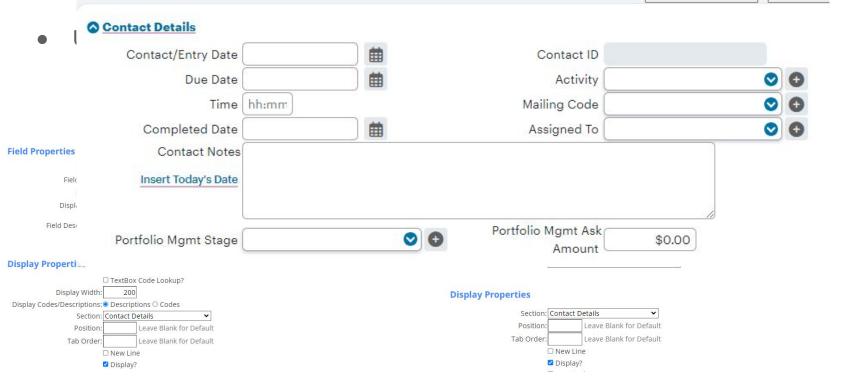

#### Contact Management Becomes Portfolio Management

#### Portfolio Management - Calculated Fields

- Calculated fields
  - Last Portfolio Management Stage
  - Last Portfolio Management Ask Amount
  - Last Portfolio Management Date

|    | Active | Order | Calculation Name                  | Screen  | Field To Update      | Description                    |
|----|--------|-------|-----------------------------------|---------|----------------------|--------------------------------|
| 0  | ~      | 1     | Last Portfolio Mgmt<br>Stage      | Contact | LAST_PORTFOLIO_STAGE | Last Portfolio Mgmt Stage      |
| 0  | ~      | 2     | Last Portfolio Mgmt<br>Ask Amount | Contact | LAST_PORTFOLIO_ASK   | Last Portfolio Mgmt Ask Amount |
| G. | ~      | 3     | Last Portfolio Mgmt<br>Date       | Contact | LAST_PORTFOLIO_DATE  | Last Portfolio Mgmt Date       |